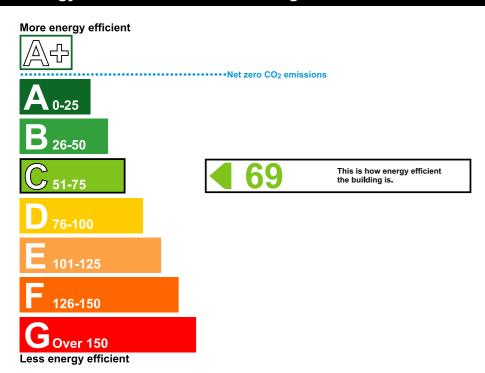

# **Energy Performance Asset Rating**

#### **Technical Information**

Main heating fuel: Natural Gas

**Building environment:** Heating and Natural Ventilation

Total useful floor area (m²): 783

Building complexity (NOS level): 3

Building emission rate (kgCO<sub>2</sub>/m²): 123.43

### **Benchmarks**

Buildings similar to this one could have rating as follows:

35

If newly built

94

If typical of the existing stock