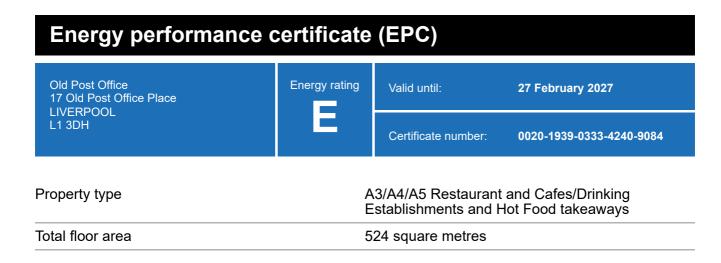

## **Energy rating and score**

This property's energy rating is E.

Properties get a rating from A+ (best) to G (worst) and a score.

The better the rating and score, the lower your property's carbon emissions are likely to be.