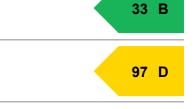

#### **Energy rating and score**

This property's energy rating is C.

The better the rating and score, the lower your property's carbon emissions are likely to be.