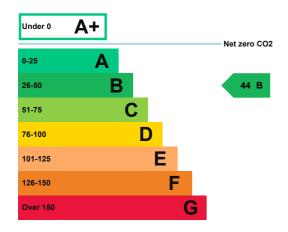

# **Energy rating and score**

This property's energy rating is B.

Properties get a rating from A+ (best) to G (worst) and a score.

The better the rating and score, the lower your property's carbon emissions are likely to be.

# How this property compares to others

Properties similar to this one could have ratings:

| If newly built                   | 13 A |
|----------------------------------|------|
| If typical of the existing stock | 53 C |